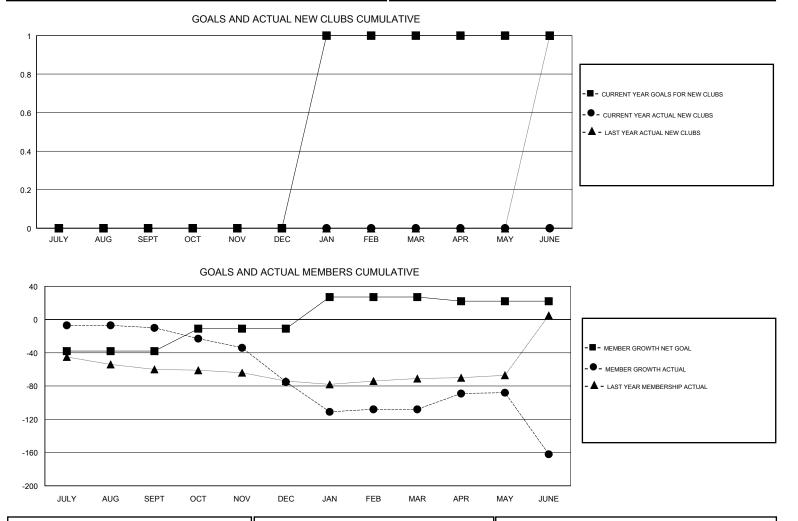

#### GMT CA

|               | Club          | S         |               | Members<br>RESULTS FOR 2018-2019 |                           |                         |                                                    |  |
|---------------|---------------|-----------|---------------|----------------------------------|---------------------------|-------------------------|----------------------------------------------------|--|
|               | RESULTS FOR   | 2018-2019 |               |                                  |                           |                         |                                                    |  |
| QUARTER       | NEW CLUB GOAL | NEW CLUBS | DROPPED CLUBS | QUARTER                          | MEMBER GROWTH NET<br>GOAL | MEMBER GROWTH<br>ACTUAL | DROPPED<br>MEMBERS ACTUAL<br>(including transfers) |  |
| JULY/AUG/SEPT | 0             | 0         | 1             | JULY/AUG/SEPT                    | -38                       | 28                      | 36                                                 |  |
| OCT/NOV/DEC   | 0             | 0         | 1             | OCT/NOV/DEC                      | 27                        | 32                      | 96                                                 |  |
| JAN/FEB/MAR   | 1             | 0         | 0             | JAN/FEB/MAR                      | 38                        | 32                      | 64                                                 |  |
| APR/MAY/JUNE  | 0             | 0         | 0             | APR/MAY/JUNE                     | -5                        | 47                      | 98                                                 |  |